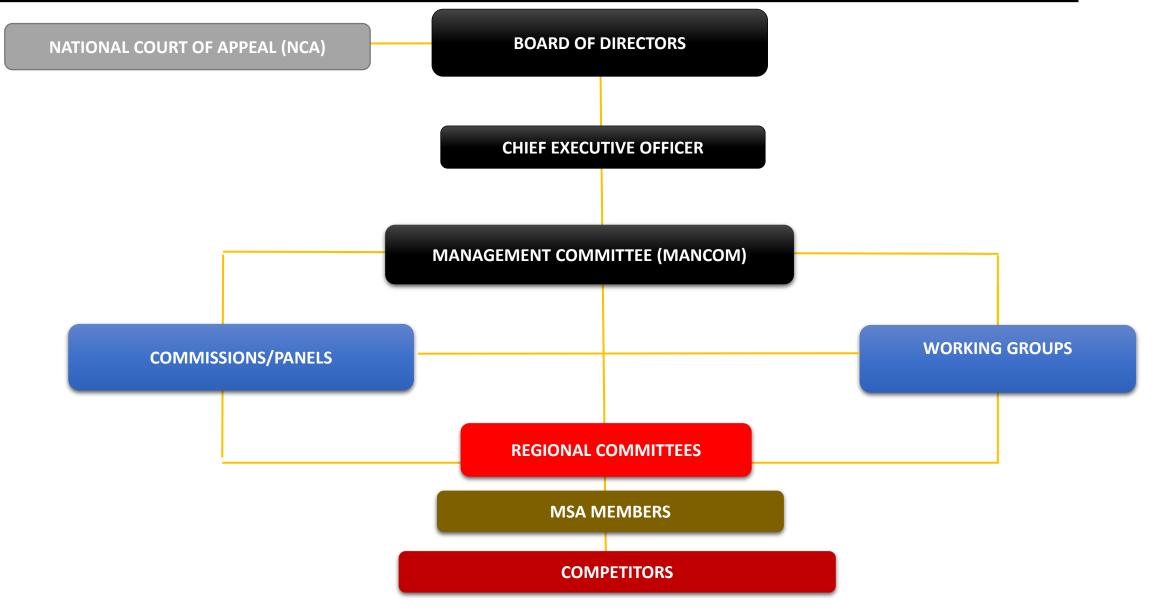

# MOTORSPORT SOUTH AFRICA

**COMPANY INFORMATION AND STRUCTURES** 



# ORGANISATIONAL STRUCTURE – MSA AUTHORITY





## MSA STRUCTURE



### MSA INTERNAL STRUCTURES



# MSA FUNCTIONS

#### Formulates, Compiles and Distributes:

**Sporting Regulations Technical Regulations Annual Motorsport Calendar** National and Regional Championships Scoring

#### MOTORSPORT SOUTH AFRICA

#### **Ensures:**

Compliance with Department Of Sport, Arts & Culture and SASCOC laws, statutes and requirements Conformity and compliance with WADA Anti-Doping Regulations

Qualification of licensed officials

Safety of competitors, officials and spectators at all events

Attendance of qualified medical personnel at events

Transparent and clean administration of the sport and all financial matters

Awareness and protection of environment

Ensures Safeguarding of vulnerable people within the sport

### **Issues / Publishes:**

**Competitor Licences*